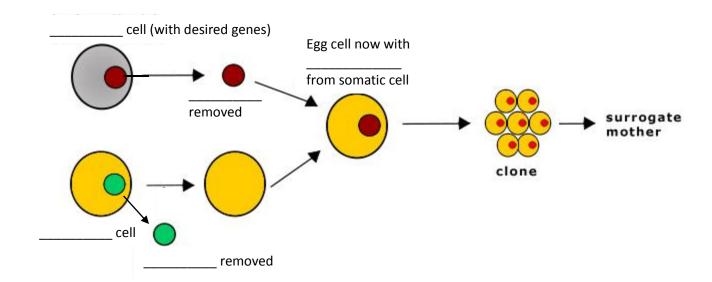

## Go back to Cloning and click on "Click and Clone"

- 3. What is removed from the donor's egg cell?
- 4. What is inserted into the donor's egg cell?
- 5. Which "donor" is actually being cloned? In other words, who will the offspring's DNA match?

## Label the diagram below: